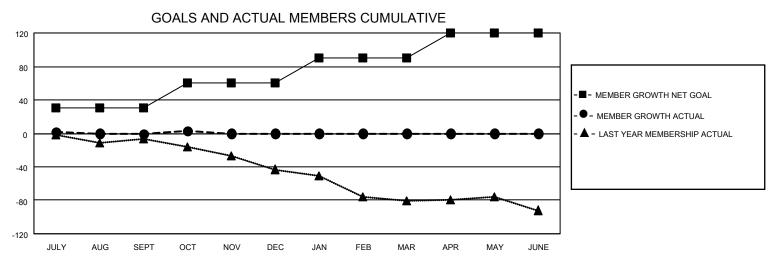

## MONTHLY MEMBERSHIP PROGRESS REPORT

| LOCATION PENNSYLVANIA |               |           | District 14 T |                       |                         | Results as of: 10/31/2021 |                                                    |
|-----------------------|---------------|-----------|---------------|-----------------------|-------------------------|---------------------------|----------------------------------------------------|
| Clubs                 |               |           |               | Members               |                         |                           |                                                    |
| RESULTS FOR 2021-2022 |               |           |               | RESULTS FOR 2021-2022 |                         |                           |                                                    |
| QUARTER               | NEW CLUB GOAL | NEW CLUBS | DROPPED CLUBS | QUARTER MEN           | MBER GROWTH NET<br>GOAL | MEMBER GROWTH<br>ACTUAL   | DROPPED<br>MEMBERS ACTUAL<br>(including transfers) |
| JULY/AUG/SEPT         | 0             | 0         | 0             | JULY/AUG/SEPT         | 30                      | 24                        | 22                                                 |
| OCT/NOV/DEC           | 0             | 0         | 0             | OCT/NOV/DEC           | 30                      | 10                        | 6                                                  |
| JAN/FEB/MAR           | 0             | 0         | 0             | JAN/FEB/MAR           | 30                      | 0                         | 0                                                  |
| APR/MAY/JUNE          | 1             | 0         | 0             | APR/MAY/JUNE          | 30                      | 0                         | 0                                                  |
| 0.8                   | GOALS         | AND ACTUA | L NEW CLUBS C | UMULATIVE             | •                       |                           |                                                    |